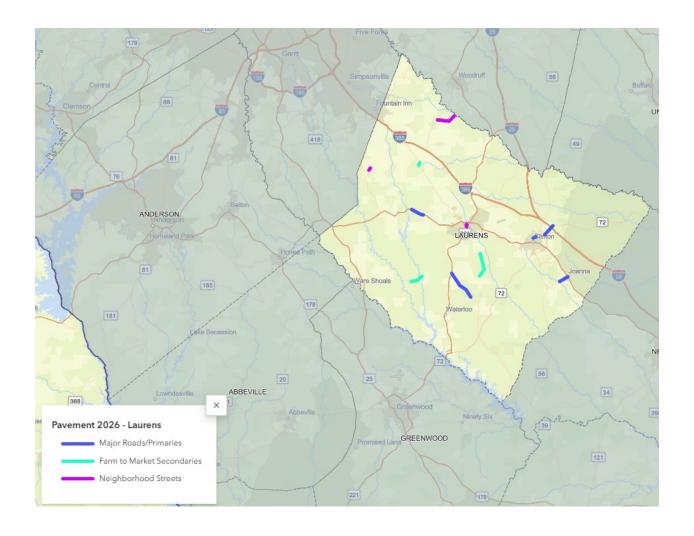

## **Laurens County**

|               | Major Roads/Primary Routes |            |                            |                         |                   |                |       |        |  |  |  |
|---------------|----------------------------|------------|----------------------------|-------------------------|-------------------|----------------|-------|--------|--|--|--|
| Route<br>Type | Route<br>Number            | Route Name | Beginning<br>Mile<br>Point | Ending<br>Mile<br>Point | Length<br>(miles) | Treatment Type | Score | Rank   |  |  |  |
| SC            | 56 BUS                     | SC-56 BUS  | 1.82                       | 2.22                    | 0.40              | Rehab          | 920   | 2026-1 |  |  |  |
| SC            | 72                         | SC-72      | 20.27                      | 21.66                   | 1.39              | Rehab          | 910   | 2026-2 |  |  |  |
| US            | 76                         | US-76      | 10.20                      | 11.73                   | 1.53              | Rehab          | 906   | 2026-3 |  |  |  |
| SC            | 66                         | SC-66      | 1.70                       | 2.73                    | 1.03              | Rehab          | 904   | 2026-4 |  |  |  |
| SC            | 39                         | SC-39      | 11.95                      | 15.50                   | 3.55              | Rehab          | 902   | 2026-5 |  |  |  |

| Farm to Market Secondary Roads |                 |                 |                            |                         |                   |                |       |        |  |  |
|--------------------------------|-----------------|-----------------|----------------------------|-------------------------|-------------------|----------------|-------|--------|--|--|
| Route<br>Type                  | Route<br>Number | Route Name      | Beginning<br>Mile<br>Point | Ending<br>Mile<br>Point | Length<br>(miles) | Treatment Type | Score | Rank   |  |  |
| S                              | 42              | S Harper St Ext | 3.01                       | 5.85                    | 2.84              | Rehab          | 935   | 2026-1 |  |  |
| S                              | 93              | Georgia Rd      | 0.00                       | 0.34                    | 0.34              | Rehab          | 930   | 2026-2 |  |  |
| S                              | 6               | Indian Mound Rd | 8.89                       | 10.34                   | 1.45              | Rehab          | 925   | 2026-3 |  |  |

|               | Neighborhood Streets |                   |                            |                         |                   |                |       |        |  |  |  |
|---------------|----------------------|-------------------|----------------------------|-------------------------|-------------------|----------------|-------|--------|--|--|--|
| Route<br>Type | Route<br>Number      | Route Name        | Beginning<br>Mile<br>Point | Ending<br>Mile<br>Point | Length<br>(miles) | Treatment Type | Score | Rank   |  |  |  |
| S             | 377 SPR              | Tractor Drive     | 0.00                       | 0.22                    | 0.22              | Reconst        | 920   | 2026-1 |  |  |  |
| S             | 359                  | Caroline Street   | 0.22                       | 0.42                    | 0.20              | Rehab          | 905   | 2026-2 |  |  |  |
| S             | 263                  | Harris Bridge Rd. | 0.00                       | 2.26                    | 2.26              | Reconst        | 890   | 2026-3 |  |  |  |