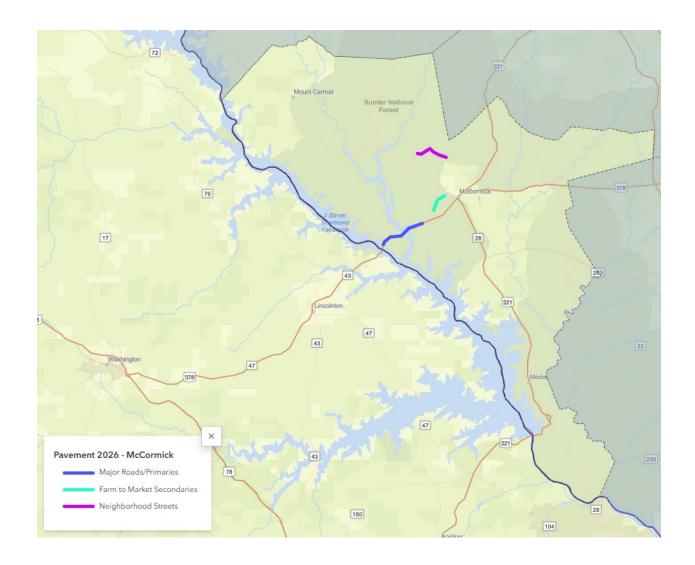

### **McCormick County**

| Major Roads/Primary Routes |                 |            |                            |                         |                   |                |       |        |  |  |
|----------------------------|-----------------|------------|----------------------------|-------------------------|-------------------|----------------|-------|--------|--|--|
| Route<br>Type              | Route<br>Number | Route Name | Beginning<br>Mile<br>Point | Ending<br>Mile<br>Point | Length<br>(miles) | Treatment Type | Score | Rank   |  |  |
| US                         | 378             | US-378     | 0.39                       | 3.80                    | 3.41              | Rehab          | 650   | 2026-1 |  |  |

| Farm to Market Secondary Roads |                 |             |                            |                         |                   |                |       |         |  |  |
|--------------------------------|-----------------|-------------|----------------------------|-------------------------|-------------------|----------------|-------|---------|--|--|
| Route<br>Type                  | Route<br>Number | Route Name  | Beginning<br>Mile<br>Point | Ending<br>Mile<br>Point | Length<br>(miles) | Treatment Type | Score | Rank    |  |  |
| S                              | 160             | Pierce Road | 0.16                       | 1.53                    | 1.37              | PM             | N/A   | 2026-PM |  |  |

| Neighborhood Streets |                 |              |                            |                         |                   |                |       |        |  |  |
|----------------------|-----------------|--------------|----------------------------|-------------------------|-------------------|----------------|-------|--------|--|--|
| Route<br>Type        | Route<br>Number | Route Name   | Beginning<br>Mile<br>Point | Ending<br>Mile<br>Point | Length<br>(miles) | Treatment Type | Score | Rank   |  |  |
| S                    | 51              | Kennedy Road | 0.00                       | 2.39                    | 2.39              | Rehab          | 665   | 2026-1 |  |  |