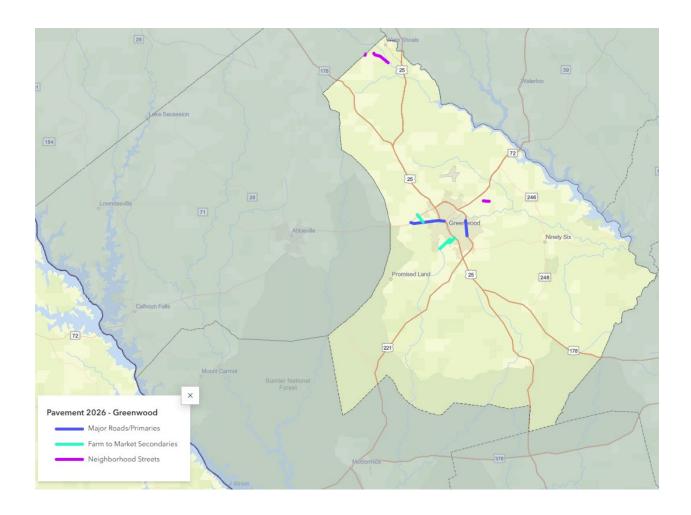

#### **Greenwood County**

|               | Major Roads/Primary Routes |             |                            |                         |                   |                |       |        |  |  |  |
|---------------|----------------------------|-------------|----------------------------|-------------------------|-------------------|----------------|-------|--------|--|--|--|
| Route<br>Type | Route<br>Number            | Route Name  | Beginning<br>Mile<br>Point | Ending<br>Mile<br>Point | Length<br>(miles) | Treatment Type | Score | Rank   |  |  |  |
| US            | 25                         | US-25 North | 18.29                      | 19.50                   | 1.21              | Rehab          | 870   | 2026-1 |  |  |  |
| SC            | 72 BUS                     | SC-72 BUS   | 0.00                       | 2.78                    | 2.78              | Rehab          | 865   | 2026-2 |  |  |  |

|               | Farm to Market Secondary Roads |                   |                            |                         |                   |                |       |        |  |  |  |
|---------------|--------------------------------|-------------------|----------------------------|-------------------------|-------------------|----------------|-------|--------|--|--|--|
| Route<br>Type | Route<br>Number                | Route Name        | Beginning<br>Mile<br>Point | Ending<br>Mile<br>Point | Length<br>(miles) | Treatment Type | Score | Rank   |  |  |  |
| S             | 148                            | W Alexander Ave   | 2.43                       | 3.52                    | 1.09              | Rehab          | 720   | 2026-1 |  |  |  |
| S             | 168                            | Epting Ave        | 0.00                       | 0.76                    | 0.76              | Rehab          | 715   | 2026-2 |  |  |  |
| S             | 1                              | Old Abbeville Hwy | 0.00                       | 0.74                    | 0.74              | Rehab          | 710   | 2026-3 |  |  |  |

|               | Neighborhood Streets |                 |                            |                         |                   |                |       |        |  |  |  |
|---------------|----------------------|-----------------|----------------------------|-------------------------|-------------------|----------------|-------|--------|--|--|--|
| Route<br>Type | Route<br>Number      | Route Name      | Beginning<br>Mile<br>Point | Ending<br>Mile<br>Point | Length<br>(miles) | Treatment Type | Score | Rank   |  |  |  |
| S             | 138                  | Turkey Creek Rd | 0.00                       | 0.10                    | 0.10              | Rehab          | 710   | 2026-1 |  |  |  |
| S             | 51                   | Old Brickyard R | 0.79                       | 1.29                    | 0.50              | Rehab          | 705   | 2026-2 |  |  |  |
| S             | 428                  | Joe Ouilla Rd.  | 0.00                       | 1.46                    | 1.46              | Rehab          | 700   | 2026-3 |  |  |  |