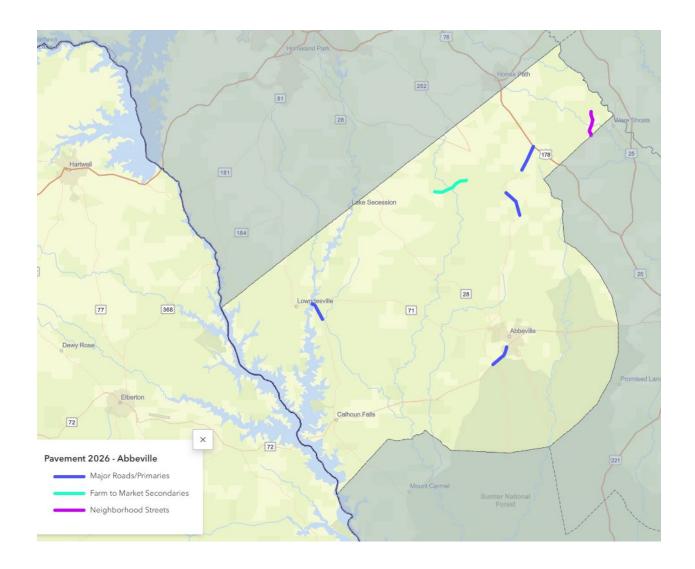

## **Abbeville County**

|               | Major Roads/Primary Routes |            |                            |                         |                   |                |       |         |  |  |  |
|---------------|----------------------------|------------|----------------------------|-------------------------|-------------------|----------------|-------|---------|--|--|--|
| Route<br>Type | Route<br>Number            | Route Name | Beginning<br>Mile<br>Point | Ending<br>Mile<br>Point | Length<br>(miles) | Treatment Type | Score | Rank    |  |  |  |
| SC            | 20                         | SC-20      | 9.51                       | 11.46                   | 1.95              | Rehab          | 785   | 2026-1  |  |  |  |
| SC            | 184                        | SC-184     | 15.62                      | 17.52                   | 1.90              | Rehab          | 780   | 2026-2  |  |  |  |
| SC            | 81                         | SC-81      | 11.73                      | 13.11                   | 1.38              | Rehab          | 775   | 2026-3  |  |  |  |
| SC            | 72                         | SC-72      | 15.64                      | 17.29                   | 1.65              | PM             | N/A   | 2026-PM |  |  |  |

|                                                                                                                    | Farm to Market Secondary Roads |         |      |      |      |         |     |        |  |  |
|--------------------------------------------------------------------------------------------------------------------|--------------------------------|---------|------|------|------|---------|-----|--------|--|--|
| Route Route Type Number Route Name Beginning Ending Mile Mile Number Route Name Point Point Treatment Type Score R |                                |         |      |      |      | Rank    |     |        |  |  |
| S                                                                                                                  | 37                             | Hook Rd | 0.00 | 2.54 | 2.54 | Reconst | 865 | 2026-1 |  |  |

|               | Neighborhood Streets                                     |                 |      |      |      |         |     |        |  |  |
|---------------|----------------------------------------------------------|-----------------|------|------|------|---------|-----|--------|--|--|
| Route<br>Type | Route Name   Mile   Mile   Treatment Type   Score   Rank |                 |      |      |      |         |     | Rank   |  |  |
| S             | 87                                                       | Turkey Creek Rd | 0.00 | 1.87 | 1.87 | Reconst | 800 | 2026-1 |  |  |