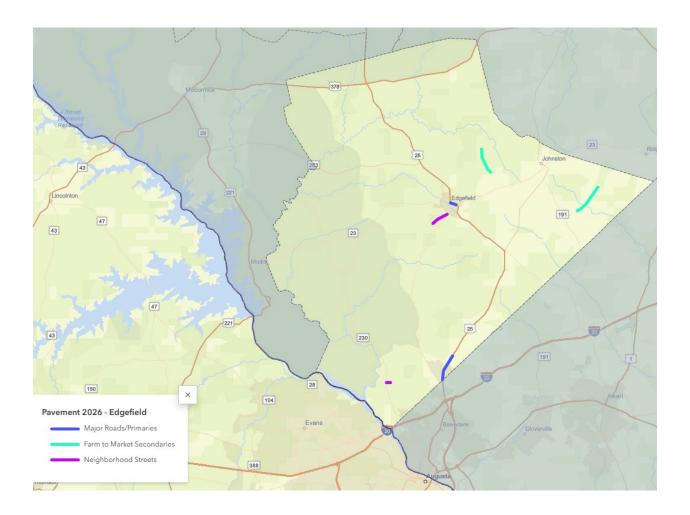

## **Edgefield County**

|               | Major Roads/Primary Routes |            |                            |                         |                   |                |       |        |  |  |  |
|---------------|----------------------------|------------|----------------------------|-------------------------|-------------------|----------------|-------|--------|--|--|--|
| Route<br>Type | Route<br>Number            | Route Name | Beginning<br>Mile<br>Point | Ending<br>Mile<br>Point | Length<br>(miles) | Treatment Type | Score | Rank   |  |  |  |
| US            | 25                         | US-25      | 0.00                       | 2.12                    | 2.12              | Rehab          | 995   | 2026-1 |  |  |  |
| US            | 25                         | US-25      | 17.45                      | 17.90                   | 0.45              | Rehab          | 930   | 2026-2 |  |  |  |

|               | Farm to Market Secondary Roads |                        |                            |                         |                   |                |       |        |  |  |  |
|---------------|--------------------------------|------------------------|----------------------------|-------------------------|-------------------|----------------|-------|--------|--|--|--|
| Route<br>Type | Route<br>Number                | Route Name             | Beginning<br>Mile<br>Point | Ending<br>Mile<br>Point | Length<br>(miles) | Treatment Type | Score | Rank   |  |  |  |
| S             | 249                            | Old Chappells Ferry Rd | 0.00                       | 2.01                    | 2.01              | Reconst        | 950   | 2026-1 |  |  |  |
| S             | 75                             | Old Plank Rd           | 2.42                       | 4.94                    | 2.52              | Rehab          | 790   | 2026-2 |  |  |  |

|               | Neighborhood Streets |                |                            |                         |                   |                |       |        |  |  |  |
|---------------|----------------------|----------------|----------------------------|-------------------------|-------------------|----------------|-------|--------|--|--|--|
| Route<br>Type | Route<br>Number      | Route Name     | Beginning<br>Mile<br>Point | Ending<br>Mile<br>Point | Length<br>(miles) | Treatment Type | Score | Rank   |  |  |  |
| S             | 106                  | Cantelou Rd    | 0.00                       | 1.35                    | 1.35              | Reconst        | 915   | 2026-1 |  |  |  |
| S             | 339                  | Springhaven Dr | 0.00                       | 0.34                    | 0.34              | Rehab          | 900   | 2026-2 |  |  |  |