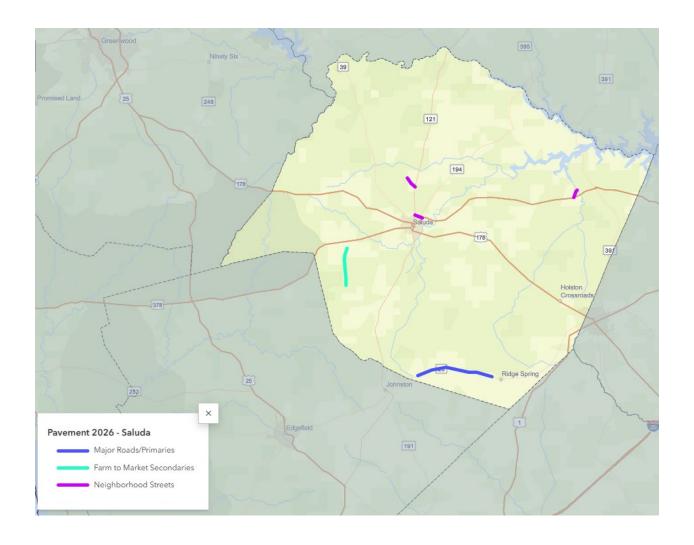

# **Saluda County**

| Major Roads/Primary Routes |                 |            |                            |                         |                   |                |       |        |  |  |
|----------------------------|-----------------|------------|----------------------------|-------------------------|-------------------|----------------|-------|--------|--|--|
| Route<br>Type              | Route<br>Number | Route Name | Beginning<br>Mile<br>Point | Ending<br>Mile<br>Point | Length<br>(miles) | Treatment Type | Score | Rank   |  |  |
| SC                         | 23              | SC-23      | 0.71                       | 6.24                    | 5.53              | Rehab          | 860   | 2026-1 |  |  |

|               | Farm to Market Secondary Roads |                     |                            |                         |                   |                |       |        |  |  |  |
|---------------|--------------------------------|---------------------|----------------------------|-------------------------|-------------------|----------------|-------|--------|--|--|--|
| Route<br>Type | Route<br>Number                | Route Name          | Beginning<br>Mile<br>Point | Ending<br>Mile<br>Point | Length<br>(miles) | Treatment Type | Score | Rank   |  |  |  |
| S             | 65                             | Old Chappells Ferry | 0.00                       | 2.62                    | 2.62              | Reconst        | 745   | 2026-1 |  |  |  |

| Neighborhood Streets |                 |                |                         |                      |                   |                   |       |        |  |  |
|----------------------|-----------------|----------------|-------------------------|----------------------|-------------------|-------------------|-------|--------|--|--|
| Route<br>Type        | Route<br>Number | Route Name     | Beginning<br>Mile Point | Ending<br>Mile Point | Length<br>(miles) | Treatment<br>Type | Score | Rank   |  |  |
| S                    | 140             | Wheeler Circle | 1.45                    | 2.04                 | 0.59              | Reconst           | 690   | 2026-1 |  |  |
| S                    | 67              | John J Rushton | 1.55                    | 2.40                 | 0.85              | Reconst           | 685   | 2026-2 |  |  |
| S                    | 25              | Spann Rd       | 15.16                   | 15.74                | 0.58              | Reconst           | 680   | 2026-3 |  |  |